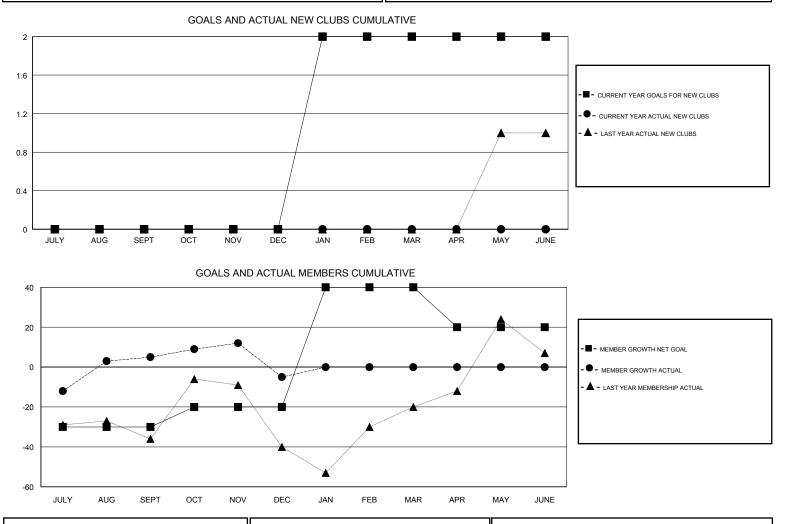

## GMT CA

| Clubs                 |               |           |               | Members               |                           |                         |                                                    |  |
|-----------------------|---------------|-----------|---------------|-----------------------|---------------------------|-------------------------|----------------------------------------------------|--|
| RESULTS FOR 2017-2018 |               |           |               | RESULTS FOR 2017-2018 |                           |                         |                                                    |  |
| QUARTER               | NEW CLUB GOAL | NEW CLUBS | DROPPED CLUBS | QUARTER               | MEMBER GROWTH NET<br>GOAL | MEMBER GROWTH<br>ACTUAL | DROPPED<br>MEMBERS ACTUAL<br>(including transfers) |  |
| JULY/AUG/SEPT         | 0             | 0         | 1             | JULY/AUG/SEPT         | -30                       | 45                      | 38                                                 |  |
| OCT/NOV/DEC           | 0             | 0         | 1             | OCT/NOV/DEC           | 10                        | 41                      | 49                                                 |  |
| JAN/FEB/MAR           | 2             | 0         | 0             | JAN/FEB/MAR           | 60                        | 0                       | 0                                                  |  |
| APR/MAY/JUNE          | 0             | 0         | 0             | APR/MAY/JUNE          | -20                       | 0                       | 0                                                  |  |